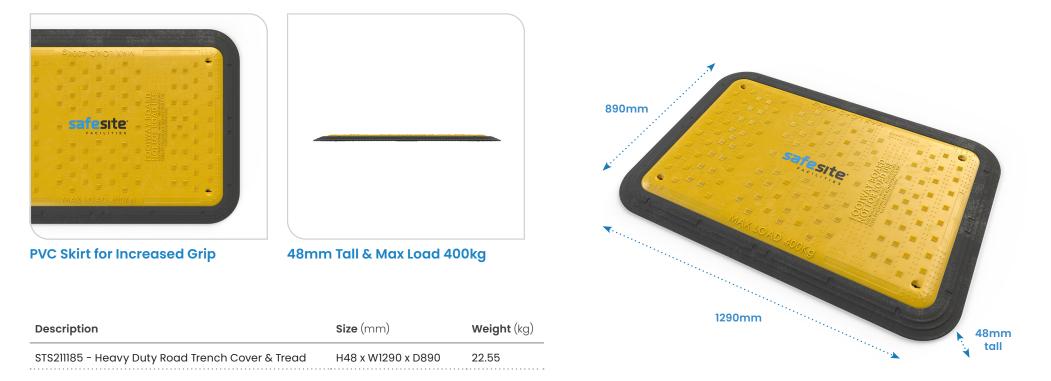

Engineered for performance and built to last, this is a heavy-duty road trench cover & tread that meets the rigorous standards of HAUC Advice Note No. 2018/01 and BS 7976: Part 2 for slip resistance.

The cover is consists of four PVC segments made entirely from recycled material, which can be easily replaced if damaged, and reinforced internally with high-strength steel bars.

## **Key Features**

- > Complies with HAUC's 2018/01 Advice Note
- Manufactured in the UK
- > 100% Recyclable Materials including the PVC skirt
- > High Load Capacity: Suitable up to 4 tonne vehicles
- Anti-slip tread pattern and anti-trip edge design
- Built-In Handles: Ergonomic and practical for swift deployment