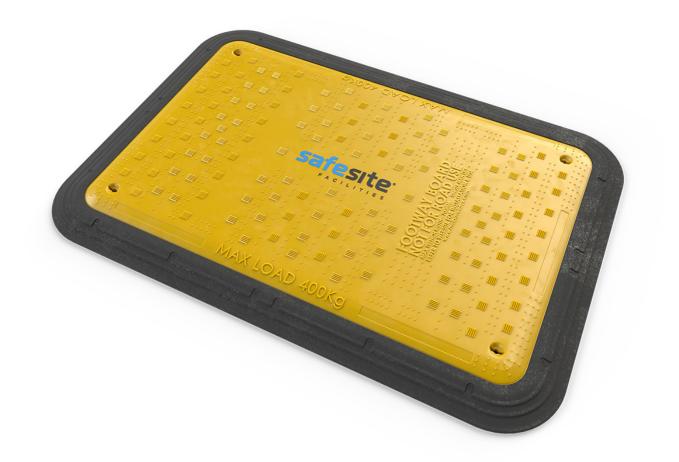

## Heavy Duty Road Trench Cover & Tread

Designed as a single person lift solution for easy transportation, this trench cover delivers maximum strength, durability, and safety; all while being environmentally conscious.

Engineered for performance and built to last, this is a heavy-duty road trench cover & tread that meets the rigorous standards of HAUC Advice Note No. 2018/01 and BS 7976: Part 2 for slip resistance.

The cover is consists of four PVC segments made entirely from recycled material, which can be easily replaced if damaged, and reinforced internally with high-strength steel bars.